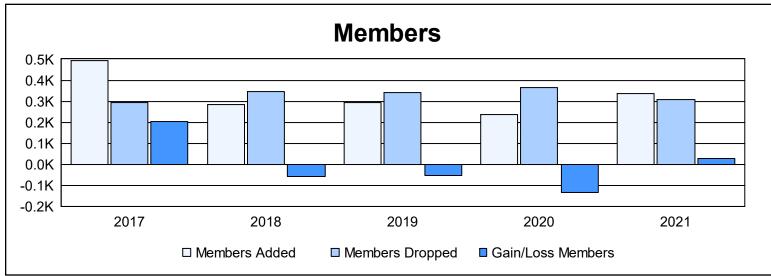

District LD 8 As of June 2021 Cumulative

| Year      | New<br>Clubs | Dropped<br>Clubs | Gain/<br>Loss<br>Clubs | New<br>Members | Charter<br>Members | Reinstate<br>Members | Transfer<br>Members | Total<br>Member<br>Added | Total<br>Members<br>Dropped | Gain/<br>Loss<br>Members |
|-----------|--------------|------------------|------------------------|----------------|--------------------|----------------------|---------------------|--------------------------|-----------------------------|--------------------------|
| 2016-2017 | 1            | 1                | 0                      | 444            | 32                 | 13                   | 6                   | 495                      | 294                         | 201                      |
| 2017-2018 | 1            | 0                | 1                      | 246            | 26                 | 10                   | 3                   | 285                      | 345                         | -60                      |
| 2018-2019 | 1            | 0                | 1                      | 244            | 34                 | 7                    | 6                   | 291                      | 343                         | -52                      |
| 2019-2020 | 1            | 1                | 0                      | 177            | 28                 | 11                   | 18                  | 234                      | 366                         | -132                     |
| 2020-2021 | 6            | 3                | 3                      | 158            | 152                | 25                   | 1                   | 336                      | 307                         | 29                       |
| Average   | 2            | 1                | 1                      | 254            | 54                 | 13                   | 7                   | 328                      | 331                         | -3                       |