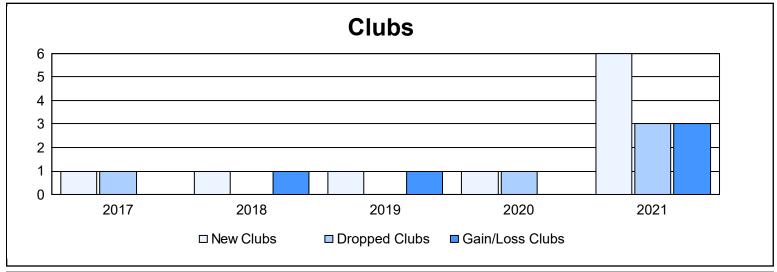

District LD 8 As of June 2021 Cumulative

| Year      | New<br>Clubs | Dropped<br>Clubs | Gain/<br>Loss<br>Clubs | New<br>Members | Charter<br>Members | Reinstate<br>Members | Transfer<br>Members | Total<br>Member<br>Added | Total<br>Members<br>Dropped | Gain/<br>Loss<br>Members |
|-----------|--------------|------------------|------------------------|----------------|--------------------|----------------------|---------------------|--------------------------|-----------------------------|--------------------------|
| 2016-2017 | 1            | 1                | 0                      | 444            | 32                 | 13                   | 6                   | 495                      | 294                         | 201                      |
| 2017-2018 | 1            | 0                | 1                      | 246            | 26                 | 10                   | 3                   | 285                      | 345                         | -60                      |
| 2018-2019 | 1            | 0                | 1                      | 244            | 34                 | 7                    | 6                   | 291                      | 343                         | -52                      |
| 2019-2020 | 1            | 1                | 0                      | 177            | 28                 | 11                   | 18                  | 234                      | 366                         | -132                     |
| 2020-2021 | 6            | 3                | 3                      | 158            | 152                | 25                   | 1                   | 336                      | 307                         | 29                       |
| Average   | 2            | 1                | 1                      | 254            | 54                 | 13                   | 7                   | 328                      | 331                         | -3                       |